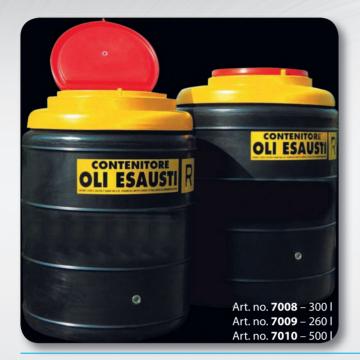

Art. no. 7008 - 300 | - Art. no. 7009 - 260 | - Art. no. 7010 - 500 |

Waste oil storage tank, with double wall in polyethylene (one internal in contact with the oil and one external which serves as a spill containment and security container for the internal one).

The tank is equipped with a wide dome with raisable cover. In its interior there is a removable basket for the drain of oil filters and the opening for charging and discharging the tank.

At the rim of the dome a mechanical level gauge is installed that permits the control of the filling level and a transparent indicator on the side of the external tank allows to detect eventual leakages of the internal tank immediately.

The tank is available in different colours for the storage of different liquids, such as mineral oils, vegetable oils, break fluid, oil-based emulsions or antifreeze.

| Art. no. | Capacity (I) | Weight | Dimensions<br>(LxWxH) (mm) |
|----------|--------------|--------|----------------------------|
| 7008     | 300          | 26 kg  | 820x820x1080               |
| 7009     | 260          | 23 kg  | 800x800x1170               |
| 7010     | 500          | 37 kg  | 960x960x1240               |