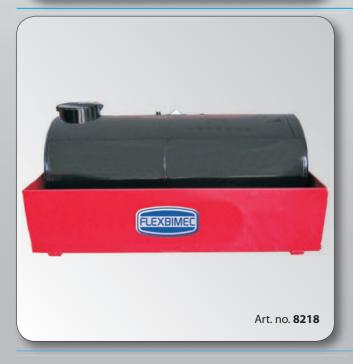

On demand are available also the same models, but approved for transportation in accordance with ADR 6.5.4.4.1b.

Storage tank for the external use, made of first class carbon steel, equipped with:

- spill containment tray in painted steel with a collection capacity of 100 % of the tank content,
- stable, anti-slip tray base,
- dome with ø 400 mm, including connections,
- external finishing with anti-rust priming and gloss finish.

Galvanized porch roof.

Pag. 143 Waste oil