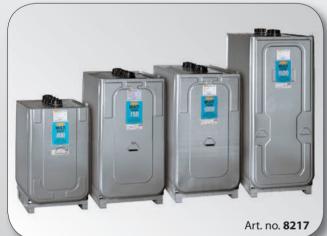

## Art. no. 8217

Double wall tank, external tank in galvanized steel and internal tank in high density polyethylene, suitable for the storage of waste oil. Including 4 connections in 2" on top of the tank, mechanical level indicator, optical leakage detector for eventual leakages in the internal tank, carrying handles and pallet feet for the lifting and the transport with a pallet truck or a forklift from 4 sides. Approved for indoor installations.

|  | Art. no.  | Capacity (I) | Weight | Dimensions<br>(LxWxH) (mm) |
|--|-----------|--------------|--------|----------------------------|
|  | 8217/400  | 400          | 50 Kg  | 700x730x1170               |
|  | 8217/750  | 750          | 66 Kg  | 770x980x1460               |
|  | 8217/1000 | 1000         | 89 Kg  | 770x1280x1460              |
|  | 8217/1500 | 1500         | 151 Kg | 770x1630x1870              |