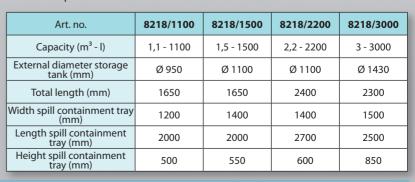

On demand are available also the same models, but approved for transportation in accordance with ADR 6.5.4.4.1b.

Storage tank for the external use, made of first class carbon steel, equipped with:

- spill containment tray in painted steel with a collection capacity of 100 % of the tank content,
- stable, anti-slip tray base,
- dome with ø 400 mm, including connections,
- external finishing with anti-rust priming and gloss finish.